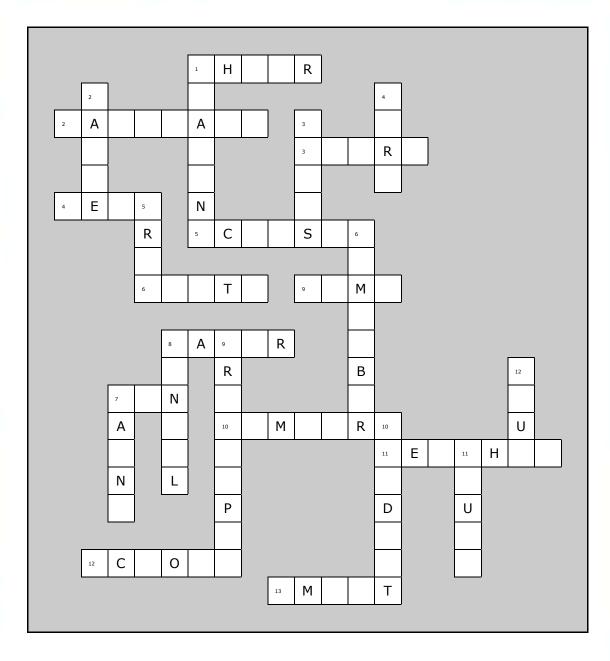

## **Version 1**

### Across

- 1- I have 4 legs and you sit on me.
- 2- You carry your supplies to school in me.
- 3- You go to school to \_\_\_\_\_.
- 4- You do this with books.
- 5- You use these to cut paper.
- 6- You do this to put words on a paper.
- 7- A writing utensil filled with ink.
- 8- You write and draw on me.
- 9- What people call you by
- 10- You count with me.
- 11- The head of the classroom.
- 12- Where you go to learn.
- 13- I think you are \_\_\_\_\_ for finishing this puzzle.

### Down

- 1- You use me to color on paper.
- 2- I have a flat top and legs. You sit at me to eat.
- 3- I am a room full of students.
- 4- You need me to make up a sentence.
- 5- You do this to make a picture.
- 6- I am the opposite of forget.
- 7- You use a brush to \_\_\_\_\_ a picture.
- 8- I am filled with graphite and I have an eraser.
- 9- The head of a school
- 10- A member of a class is called a \_\_\_\_\_
- 11- You do this with numbers.
- 12- You use this to stick something to paper.