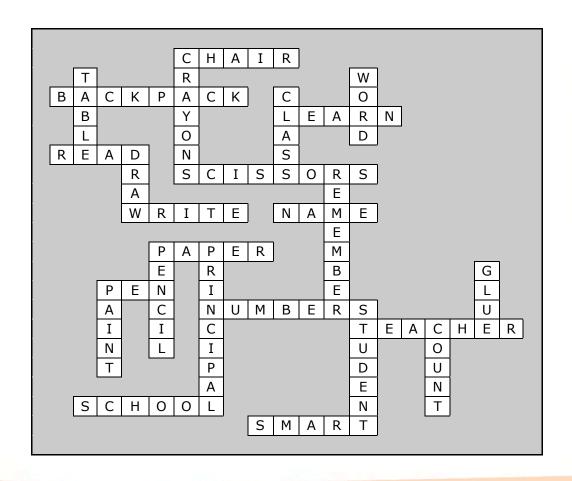

## **ANSWER KEYS**

| 1 -  | PAINT     | 16 - | CHAIR         |
|------|-----------|------|---------------|
| 2 -  | TABLE     | 17 - | LEARN         |
| 3 -  | REMEMBER  | 18 - | WORD          |
| 4 -  | BACKPACK  | 19 - | REST          |
| 5 -  | PENCIL    | 20 - | SCISSORS      |
| 6 -  | TEACHER   | 21 - | CLASS         |
| 7 -  | READ      | 22 - | NUMBERS       |
| 8 -  | PEN       | 23 - | SMART         |
| 9 -  | QUIET     | 24 - | STUDENT       |
| 10 - | LINE UP   | 25 - | WRITE         |
| 11 - | PRINCIPAL | 26 - | GLUE          |
| 12 - | NAME      | 27 - | DRAW          |
| 13 - | COUNT     | 28 - | CRAYONS       |
| 14 - | SCHOOL    | 29 - | PAY ATTENTION |

15 -

**PAPER** 