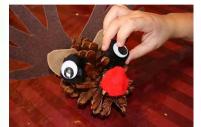

Step 5: Glue the ears to the pinecone, one row in front of the antlers.

Step 6: Glue the red pom pom nose to the tip of the pinecone

**Step 7:** Glue the black pom pom eyes slightly in front of the ears.