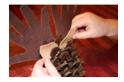

## Time to Create!

**Step 1:** Trace each hand on to the stiff felt and cut out.

Step 2: Trace two ears on to the soft felt and cut out.

Step 3: Glue one craft eye on to each of the black pom poms.

Step 4: Glue a bottom of the cut out hands on the back and the front to help secure to the pinecone. Glue thumbs pointing away form the center on to the largest end of the pinecone. This will create the antlers.